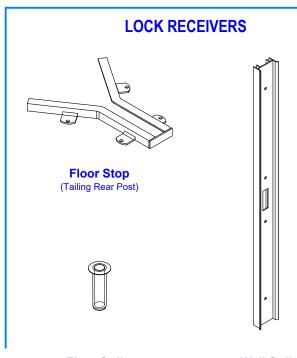

Lead Post
Dual Locks
(Top lock into track / Bottom lock into floor strike)

Lead & Reciver Posts
Hook Lock & Bottom Lock
(Bi-Parting Closures)

Intermediate Post
Bottom Lock
(Lock into floor strike)

Tailing Rear Post (Lock into floor & ceiling stop)