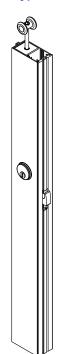

**Model FG** SL12 Straight Link Curtain

**Model FO Open Panel** 

**Model FC** Clear Panel

**Model FS** Solid Panel

NOTE: Typical configurations are shown - other configurations may be available

Lead Post Hook Lock (Lock into wall strike)