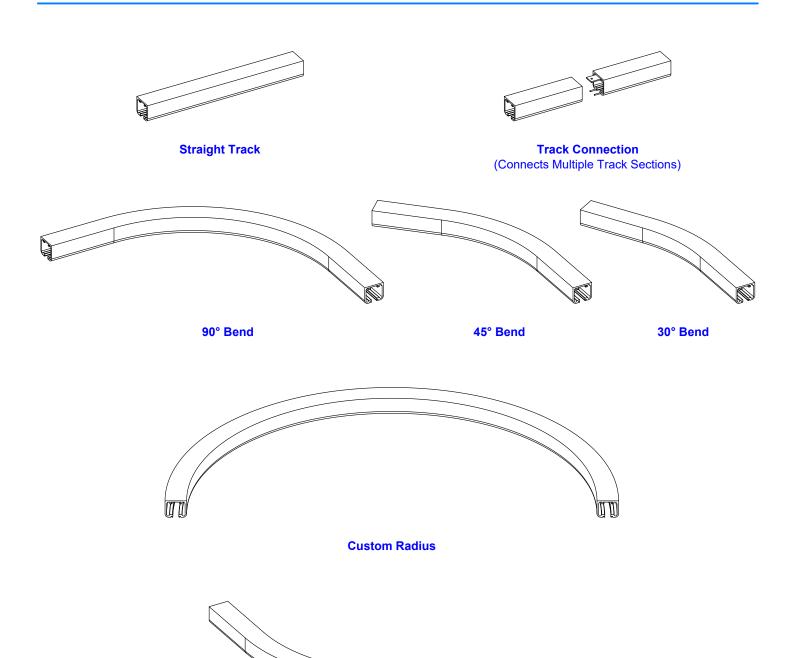

Rear Post
Dual Locks
(Top lock into track / Bottom lock into floor strike)

Floor Strike (Bottom Lock)

**Compound Curves**