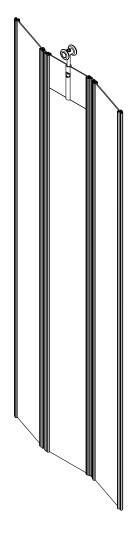

**Model FG** SL12 Straight Link Curtain

**Model FO Open Panel** 

**Model FC** Clear Panel

**Model FS** Solid Panel

NOTE: Typical configurations are shown - other configurations may be available

Lead Post Hook Lock (Lock into wall strike)