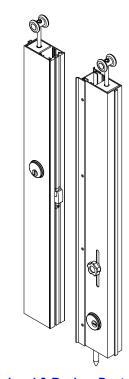

Lead Post
Dual Locks
(Top lock into track / Bottom lock into floor strike)

Lead & Reciver Posts
Hook Lock & Bottom Lock
(Bi-Parting Closures)

Intermediate Post
Bottom Lock
(Lock into floor strike)

Tailing Rear Post (Lock into floor & ceiling stop)