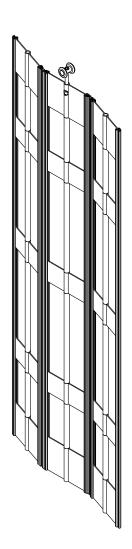

**Model FG** SL12 Straight Link Curtain

**Model FO Open Panel** 

**Model FC** Clear Panel

**Model FS** Solid Panel

NOTE: Typical configurations are shown - other configurations may be available

Lead Post Hook Lock (Lock into wall strike)