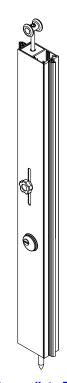

Lead Post
Dual Locks
(Top lock into track / Bottom lock into floor strike)

Lead & Reciver Posts
Hook Lock & Bottom Lock
(Bi-Parting Closures)

Intermediate Post
Bottom Lock
(Lock into floor strike)

Tailing Rear Post (Lock into floor & ceiling stop)