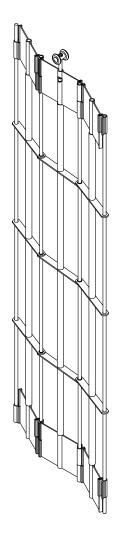

**Model FG** SL12 Straight Link Curtain

**Model FO Open Panel** 

**Model FC** Clear Panel

**Model FS** Solid Panel

NOTE: Typical configurations are shown - other configurations may be available

Lead Post Hook Lock (Lock into wall strike)