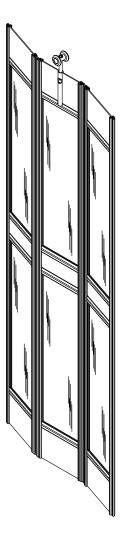

**Model FG** SL12 Straight Link Curtain

**Model FO Open Panel** 

**Model FC** Clear Panel

**Model FS** Solid Panel

NOTE: Typical configurations are shown - other configurations may be available

Lead Post Hook Lock (Lock into wall strike)