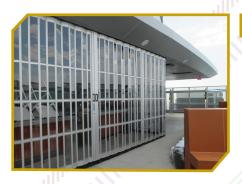

#### **SIDE FOLDING CLOSURES**

The F Series Side Folding Closures offer a compact and effective security solution for minimal headroom applications such as kiosks, parcel shipping stores, and mall storefronts.