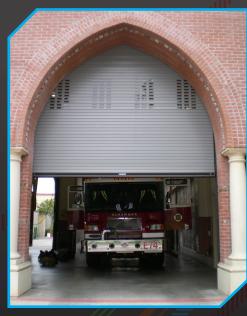

#### **FIRE DOORS**

Our fire doors effectively combine cutting-edge design features with specialized construction for ultimate fire protection. Engineered to provide state of the art safety, they ensure reliable performance and peace of mind.

Lawrence Fire Doors and Counter Fire Doors are UL Listed and FM Approved for up to 4 hours and available with an air leakage "smoke" door rating.