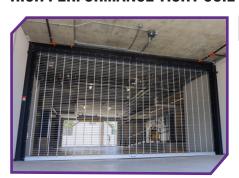

#### HIGH PERFORMANCE TIGHT COIL GRILLES\*

The Model PT offers the best of both worlds; high performance and low headroom. Designed to fit as low as 12" total clearance

\*Lawrence high performance products are designed for 500,000 cycles usage with an average operating speed of up to 24 inches per second to open and 12" per second to close.