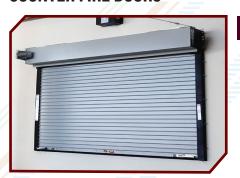

#### **COUNTER SERVICE DOORS**

Commonly utilized for small openings, our CD Counter Door has many of the same features and benefits as our service doors, but with a compact design in mind.

\*Stainless Steel Frame Shown By Others

#### **COUNTER FIRE DOORS**

Compact but ready to close on command. Our CL Counter Fire Doors fits seamlessly into tight spaces without compromising safety. A combination of convenience and top-tier protection ensuring you peace of mind in critical situations.