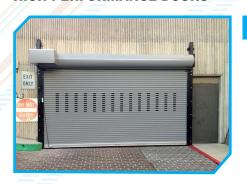

#### **HIGH PERFORMANCE DOORS\***

The Model PD symbolizes high performance, high speed, and longevity. A door that is built to last!

#### HIGH PERFORMANCE TIGHT COIL GRILLES\*

The Model PT offers the best of both worlds; high performance and low headroom. Designed to fit as low as 12" total clearance

\*Lawrence high performance products are designed for 500,000 cycles usage with an average operating speed of up to 24 inches per second to open and 12" per second to close.