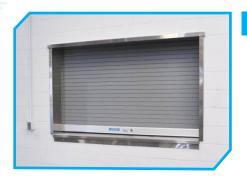

#### **COUNTER SERVICE DOORS**

Commonly utilized for small openings, our CD Counter Door has many of the same features and benefits as our service doors, but with a compact design in mind.

\*Stainless Steel Frame Shown By Others